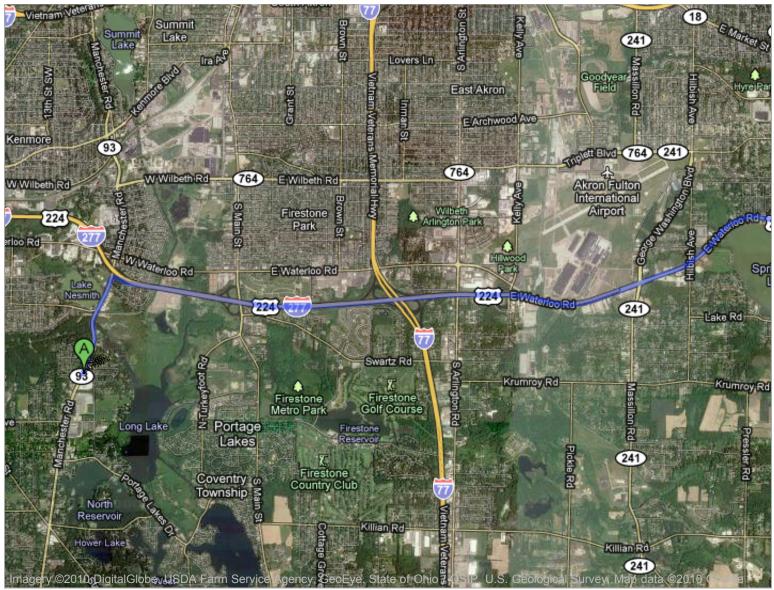

## Driving directions to Bill White's Akron Lanes

To 3300 6128 he 802 tails that are visible on the screen, use the "Print" link next to the map.

Coventry Local School District 3089 Manchester Road Akron, OH 44319-1026 (330) 644-8489

| 1. | Head north on Manchester Rd toward Cormany Rd | 0.8 mi |
|----|-----------------------------------------------|--------|
| 2. | Slight right to merge onto I-277 E/US-224 E   | 2.2 mi |
| 3. | Continue onto US-224 E                        | 4.6 mi |

Bill White's Akron Lanes 2911 East Waterloo Road Akron, OH 44312-4069 (330) 628-4822

These directions are for planning purposes only. You may find that construction projects, traffic, weather, or other events may cause conditions to differ from the map results, and you should plan your route accordingly. You must obey all signs or notices regarding your route. Map data ©2010 Google